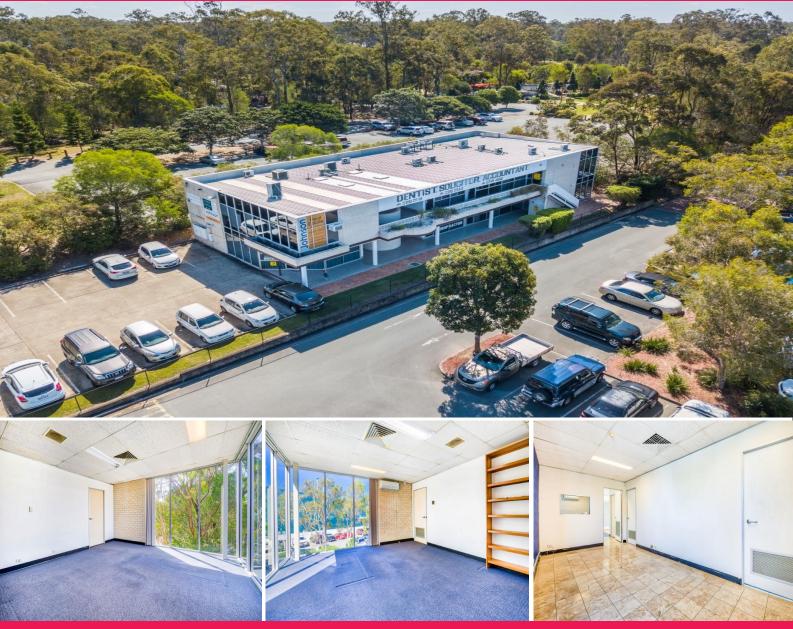

## 8/9 Pittwin Road North, Capalaba QLD 4157

## **Tenanted Investment Opportunity - Office Suite with Parkland Views**

This neatly presented unit is on the first floor of a commercial office building. It has a prominent location directly between a 14ha tranquil park and Bunnings Warehouse. Features include:

- \* Reception area and three separate offices
- \* Lunchroom with kitchenette
- \* Fully air conditioned and data cabled throughout
- \* Plenty of natural light and great parkland views
- \* Generous carparking available both onsite and offsite
- \* Situated amongst other professional businesses (eight tenancies in total)
- \* Tenanted on a two year lease from 1 June 2019 @ \$24,000pa gross
- \* Current annual outgoings approximately \$7,667
- \* No GST applicable on sale