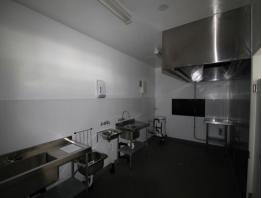

## Partially Fitted Out Food/Retail Shop in Birkdale

Ray White Commercial Bayside are exclusively offering Shop 2, 106 Birkdale Road, Birkdale to the market For Lease. This partially fitted out takeaway/food premises is an excellent opportunity to join a strong tenancy max including Dominos, Snap Fitness, Birkdale Vets & more. Further details as follows:

- 70sqm\* Retail Shop located next to Dominos Pizza
- Includes some bakery fit out including range-hood & stainless steel sinks
- Air-conditioned
- Ample on-site parking
- Pylon sign to busy Birkdale Road
- Available Now