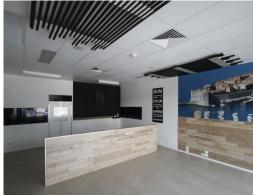

## Partially Fitted Out Food/Retail Shop in Birkdale

Ray White Commercial Bayside are exclusively offering Shop 2, 106 Birkdale Road, Birkdale to the market For Lease. This partially fitted out takeaway/food premises is an excellent opportunity to join a strong tenancy max including Dominos, Snap Fitness, Birkdale Vets & more. Further details as follows:

- 70sqm\* Retail Shop located next to Dominos Pizza
- Includes some bakery fit out including range-hood & stainless steel sinks
- Air-conditioned
- Ample on-site parking
- Pylon sign to busy Birkdale Road
- Available Now