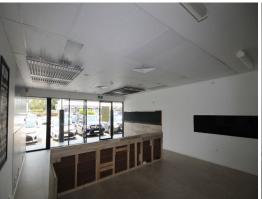

## Partially Fitted Out Food/Retail Shop in Birkdale

Ray White Commercial Bayside are exclusively offering Shop 2, 106 Birkdale Road, Birkdale to the market For Lease. This partially fitted out takeaway/food premises is an excellent opportunity to join a strong tenancy max including Dominos, Snap Fitness, Birkdale Vets & more. Further details as follows:

- 70sqm\* Retail Shop located next to Dominos Pizza
- Includes some bakery fit out including range-hood & stainless steel sinks
- Air-conditioned
- Ample on-site parking
- Pylon sign to busy Birkdale Road
- Available Now