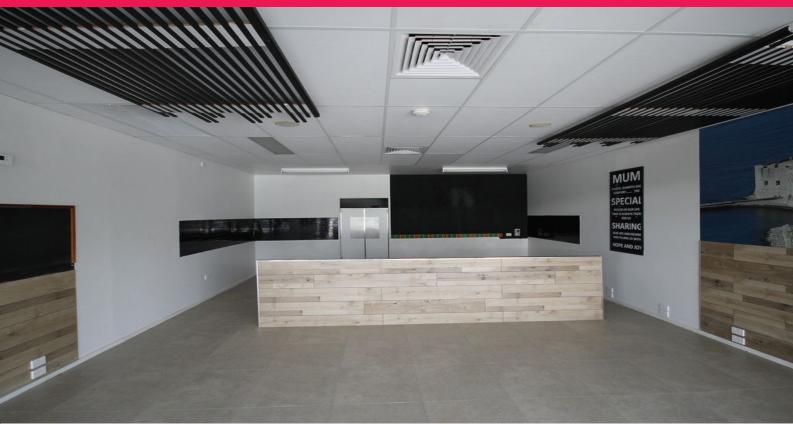

## Partially Fitted Out Food/Retail Shop in Birkdale

Ray White Commercial Bayside are exclusively offering Shop 2, 106 Birkdale Road, Birkdale to the market For Lease. This partially fitted out takeaway/food premises is an excellent opportunity to join a strong tenancy max including Dominos, Snap Fitness, Birkdale Vets & more. Further details as follows:

- 70sqm\* Retail Shop located next to Dominos Pizza
- Includes some bakery fit out including range-hood & stainless steel sinks
- Air-conditioned
- Ample on-site parking
- Pylon sign to busy Birkdale Road
- Available Now