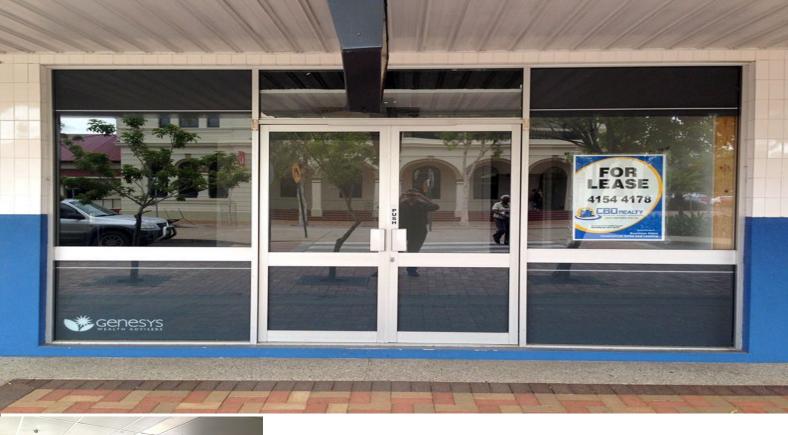

## 10D Barolin St - For Lease

This 66m2 retail/commercial tenancy is very well located opposite Bundaberg Post Office, and has front access to Barolin Street and rear access to Royal Arcade. It can be split into 2 areas, with 28m2 facing Barolin Street, and 38m2 at the rear. Ideal central Bundaberg CBD position close to Post Office, Banks, eateries and other shops. Great retail or commercial/professional leasing opportunity. Contact: David Radonich on 07-41544178 for more details or see:

https://www.cbdrealty.com.au/2457/10D-Barolin-St---For-Lease

Retail FOR LEASE Contact Agent 66sqm