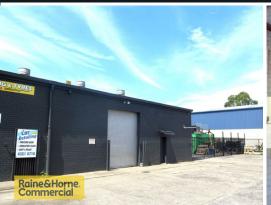

### **LEASED by Ben Purdue Raine&Horne Commercial**

Located in an established industrial area of Tuggerah is this 135m2 factory unit. This area is a hive of activity with the property being surrounded by local & national companies.

Features include:

- \*3 phase power.
- \*Industrial lighting.
- \*Good internal height clearance.
- \*Internal amenities.
- \*Parking on site.
- \*Internal office.
- \*Great access to Pacific Highway.

Industrial FOR LEASE