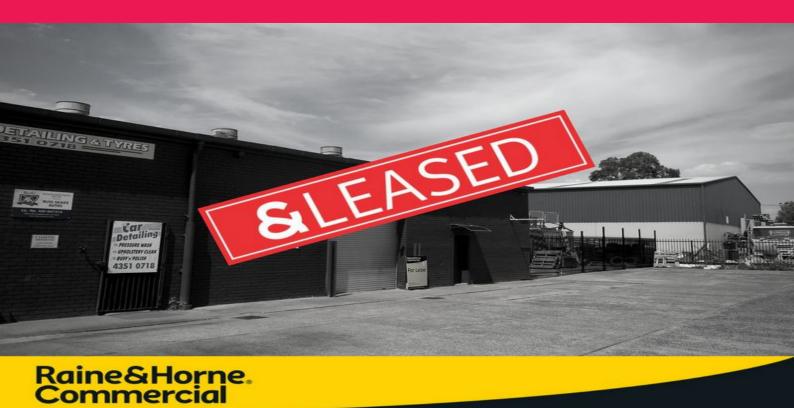

## 5/5 Mildon Rd, Tuggerah NSW 2259

### **LEASED by Ben Purdue Raine&Horne Commercial**

Located in an established industrial area of Tuggerah is this 135m2 factory unit. This area is a hive of activity with the property being surrounded by local & national companies.