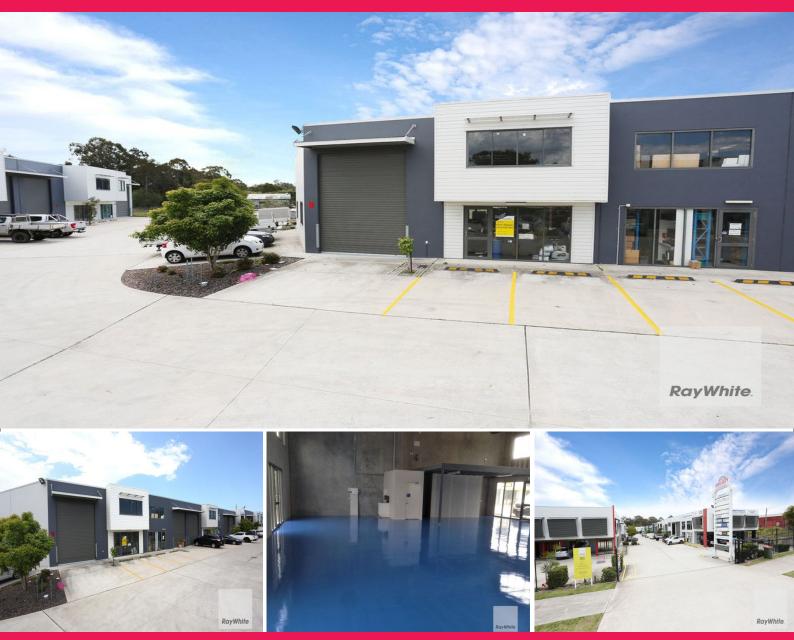

## **Huge Price Reduction! Secure this Industrial Warehouse today**

Ray White Commercial Northern Corridor Group is pleased to offer 9/116 Lipscombe Road, Deception Bay, for Sale. This industrial unit is a rare find and with a huge recent price reduction, is not expected to last long on the market. Features include:

- 255m2 approx.
- 215m2 warehouse area
- Additional 40m2 of mezzanine
- 3 phase power
- Kitchenette with hot water system
- Disabled toilet facilities
- 2 Pack painted floors
- Container height electric roller door