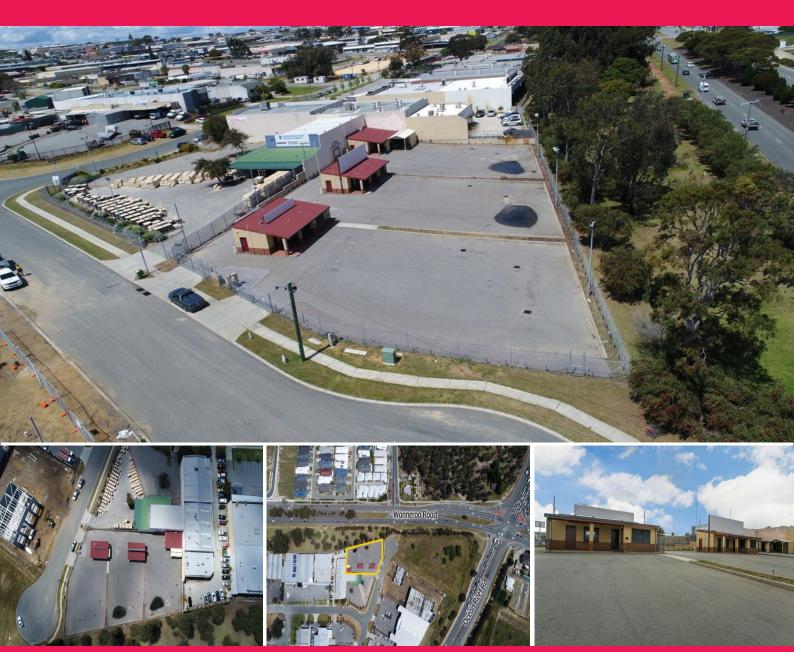

## 15 Uppill Place, Wangara WA 6065

## **Rare Land Parcel with Wanneroo Road Exposure**

The property offers a fantastic opportunity to secure an underdeveloped site with Wanneroo Road exposure.

The property is within close proximity to Wanneroo Road & Ocean Reef Road providing access to the Mitchell Freeway as well as Alexander Drive providing access to Reid/Tonkin Highway.

- > 500m Wanneroo Road
- > 1km Ocean Reef Road
- > 4km Mitchell Freeway
- > 6.5km Alexander Drive
- > 15km Reid Highway

Land Area: 2,839m2 (app

Land FOR SALE

Daniel Romeo 0432 238 595 danielr@rhc.com.au Anthony Vulinovich 0411 516 343 anthony.vulinovich@rhc.com.au