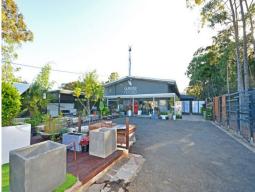

### **Prominent Corner Location Noosaville**

Currently home to Outside Noosa, this property is positioned at one of Eumundi Road's key intersections. The building has had a significant fit out added to showcase Outside Noosa's wholesale landscaping and outdoor furniture business.

Currently tenanted but available for lease. Suit owner occupier or investor.

- + 481sq m (approx) showroom warehouse
- + Landscaped 1,012sq m site (approx)
- + Separate amenities and air conditioned office