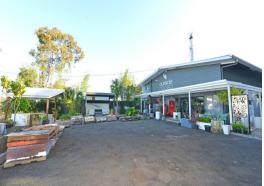

### **Prominent Corner Location Noosaville**

Currently home to Outside Noosa, this property is positioned at one of Eumundi Road's key intersections. The building has had a significant fit out added to showcase Outside Noosa's wholesale landscaping and outdoor furniture business.

Currently tenanted but available for lease. Suit owner occupier or investor.

- + 481sq m (approx) showroom warehouse
- + Landscaped 1,012sq m site (approx)
- + Separate amenities and air conditioned office