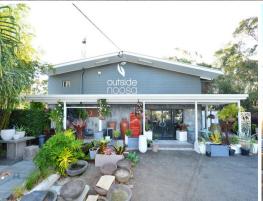

### **Prominent Corner Location Noosaville**

Currently home to Outside Noosa, this property is positioned at one of Eumundi Road's key intersections. The building has had a significant fit out added to showcase Outside Noosa's wholesale landscaping and outdoor furniture business.

Currently tenanted but available for lease. Suit owner occupier or investor.

- + 481sq m (approx) showroom warehouse
- + Landscaped 1,012sq m site (approx)
- + Separate amenities and air conditioned office