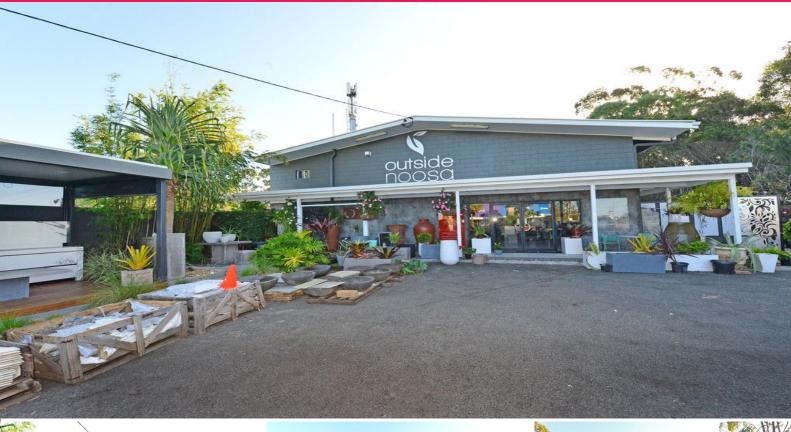

### **Prominent Corner Location Noosaville**

Currently home to Outside Noosa, this property is positioned at one of Eumundi Road's key intersections. The building has had a significant fit out added to showcase Outside Noosa's wholesale landscaping and outdoor furniture business.

Currently tenanted but available for lease. Suit owner occupier or investor.

- + 481sq m (approx) showroom warehouse
- + Landscaped 1,012sq m site (approx)
- + Separate amenities and air conditioned office