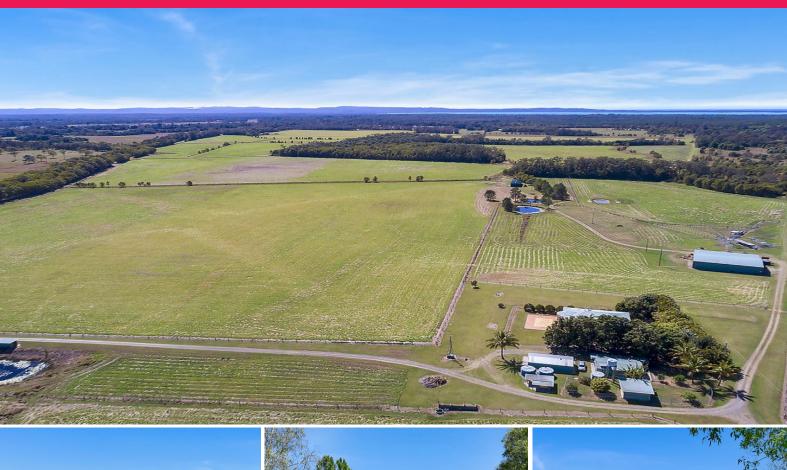

## **Noosa Hinterland Quality Rural Holding**

This is a unique Noosa property. There are few rural holdings of this size remaining in the Noosa Shire and this one has been impeccably improved and maintained.

Located 5 minutes from Boreen Point and Lake Cootharaba and only 25 minutes to the Noosa River foreshore and onward to Hastings Street, this property combines the best of rural land in a coastal setting.

Change in circumstances - Vendor has instructed that the property must sell.

+ Very significant soil and pasture improvements have been made over a period of 12 years, the property previou

Land FOR SALE