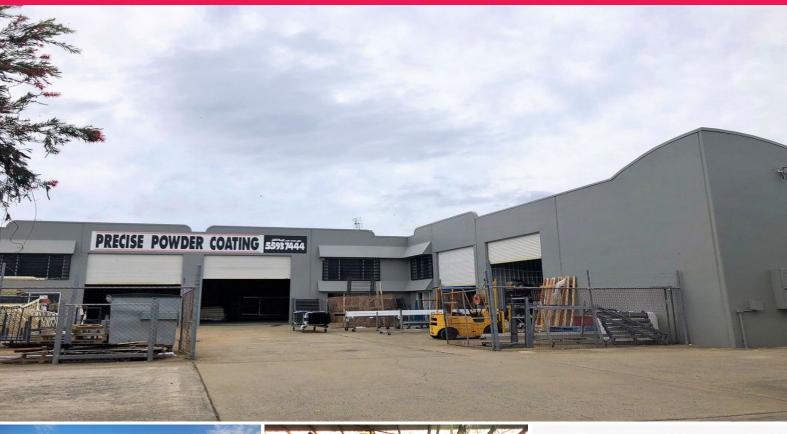

## **QUALITY FREEHOLD INDUSTRIAL WAREHOUSE**

Ray White Commercial GC South are pleased to offer for sale by "offers to purchase" a freehold property located at 28 Taree Street, Burleigh Heads.

The subject property comprises a quality tilt panel industrial warehouse with multiple office areas. The L shaped building includes a dividing wall which splits the warehouse allowing for increased versatility. The building has been cosmetically updated and features significant expenditure on a solar power system.

- Site area: 1,975sqm\*

- Gross building area: 1,012sqm\*

- Warehouse: 938sqm\*

- Semi enclosed area: 74sqm\*

- Four high clearance r

Industrial FOR SALE

1012sqm

Ray White. Commercial