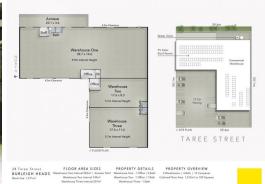

- Site area: 1,975sqm\*

- Gross building area: 1,012sqm\*

- Warehouse: 938sqm\*

- Semi enclosed area: 74sqm\*

- Four high clearance r

Industrial FOR SALE

1012sqm

Ray White. Commercial