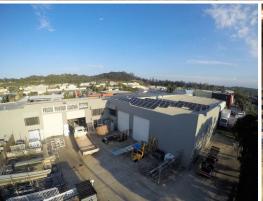

## **QUALITY FREEHOLD INDUSTRIAL WAREHOUSE**

Ray White Commercial GC South are pleased to offer for sale by "offers to purchase" a freehold property located at 28 Taree Street, Burleigh Heads.

The subject property comprises a quality tilt panel industrial warehouse with multiple office areas. The L shaped building includes a dividing wall which splits the warehouse allowing for increased versatility. The building has been cosmetically updated and features significant expenditure on a solar power system.

- Site area: 1,975sqm\*

- Gross building area: 1,012sqm\*

- Warehouse: 938sqm\*

- Semi enclosed area: 74sqm\*

- Four high clearance r

Industrial FOR SALE

1012sqm

Ray White. Commercial