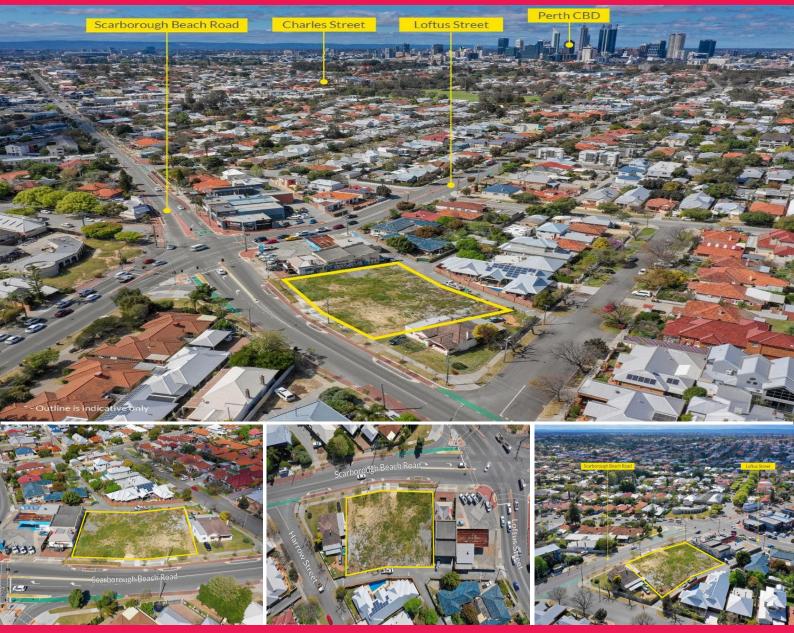

## **Rare Development Opportunity with current DA**

Ray White Commercial (WA) is pleased to exclusively present an amazing opportunity for a developer to take hold of a premium land holding positioned in the ever popular and growing suburb of Mount Hawthorn, 77-83 Scarborough Beach Road.

The sites are spread over two Titles and include a total land holding of 1,798sqm which have been cleared and prepared for development, with a range of uses possible under the flexible Mixed Use | R80 zoning.

Property Specifics - 83 Scarborough Beach Road - 483sqm

The subject property is located only 5km from the Perth CBD and a short walk to the Mount Hawthorn boutique retail stop including the Mez. Public transport is ideally available with buses travelling up and down

Land FOR SALE