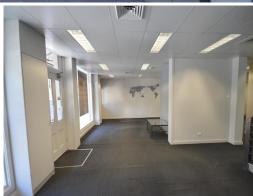

## Office or Retail with four (4) onsite car spaces

This immaculate terrace building is well appointed to suit the needs of a modern office and could also lend itself to retail uses.

Features includes:

- \* Open plan layout plus storage areas
- \* Ducted air conditioning and data cabled
- \* Four (4) onsite car parks
- \* Disabled amenities