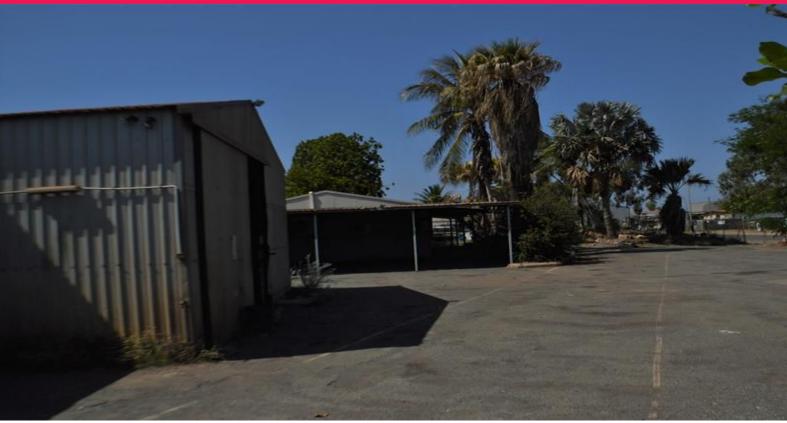

## **ACCOMODATION SOLUTION, PRIME LOCATION**

Located in the busy Harwell Way within the primary industrial area of Wedgefield this site offers a quality industrial premises with sealed yard, two way gated access which can accommodate trucks, heavy duty shed with high access sliding doors.

The property features include:

- 1948m2 industrial block
- Quality built 142sm2 (approx.) solid shed
- Two large sliding door accesses to shed
- Attached double garage
- 243m2 fully furnished caretakers dwelling
- Undercover car parking
- Plenty of storage spa