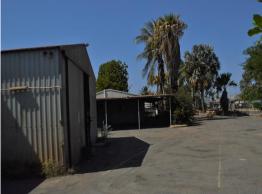

## **ACCOMODATION SOLUTION, PRIME LOCATION**

Located in the busy Harwell Way within the primary industrial area of Wedgefield this site offers a quality industrial premises with sealed yard, two way gated access which can accommodate trucks, heavy duty shed with high access sliding doors.

The property features include:

- 1948m2 industrial block
- Quality built 142sm2 (approx.) solid shed
- Two large sliding door accesses to shed
- Attached double garage
- 243m2 fully furnished caretakers dwelling
- Undercover car parking
- Plenty of storage spa