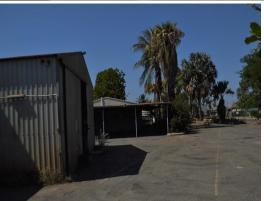

## **ACCOMODATION SOLUTION, PRIME LOCATION**

Located in the busy Harwell Way within the primary industrial area of Wedgefield this site offers a quality industrial premises with sealed yard, two way gated access which can accommodate trucks, heavy duty shed with high access sliding doors.

The property features include:

- 1948m2 industrial block
- Quality built 142sm2 (approx.) solid shed
- Two large sliding door accesses to shed
- Attached double garage
- 243m2 fully furnished caretakers dwelling
- Undercover car parking
- Plenty of storage spa