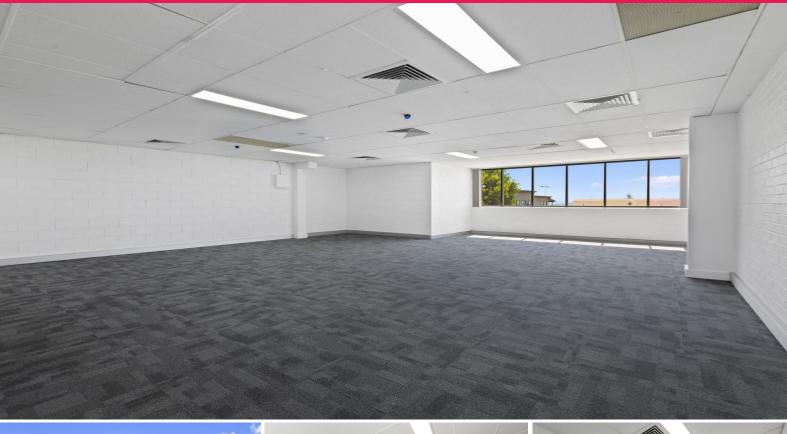

## **Ground Floor Office With Great View**

This 120sqm\* open plan office has recently been fully refurbished with new ceiling, paint, carpets and kitchen. This ground floor tenancy has excellent access and is disability compliant. The view across the bay makes this a bright, inviting office space.

Features include:

- Fully refurbished office building
- 120sqm\* air-conditioned office space
- 2 allocated car parks
- Disability compliant access and amenities
- High-quality professional space
- Great view out across the bay