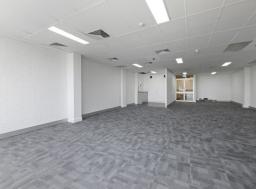

## **Ground Floor Office With Great View**

This 120sqm\* open plan office has recently been fully refurbished with new ceiling, paint, carpets and kitchen. This ground floor tenancy has excellent access and is disability compliant. The view across the bay makes this a bright, inviting office space.

Features include:

- Fully refurbished office building
- 120sqm\* air-conditioned office space
- 2 allocated car parks
- Disability compliant access and amenities
- High-quality professional space
- Great view out across the bay