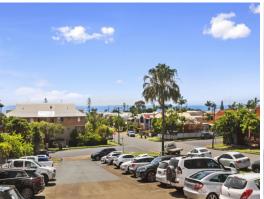

## **Ground Floor Office With Great View**

This 120sqm\* open plan office has recently been fully refurbished with new ceiling, paint, carpets and kitchen. This ground floor tenancy has excellent access and is disability compliant. The view across the bay makes this a bright, inviting office space.

Features include:

- Fully refurbished office building
- 120sqm\* air-conditioned office space
- 2 allocated car parks
- Disability compliant access and amenities
- High-quality professional space
- Great view out across the bay