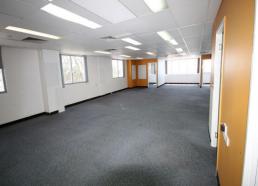

## **Professional Office With Great View**

Offices with views of the bay rarely come up in the Wynnum Flinders building. This first floor tenancy has excellent access and is disability compliant. The space has a main open plan area and 3 private rooms. Two offices have excellent views out to the water, making them ideal as a client meetings room or directors' offices.

- Fully refurbished office building
- 169sqm\* air-conditioned office space
- 2 allocated car parks
- Disability compliant access and amenities
- High quality professional space
- Great view out across the bay