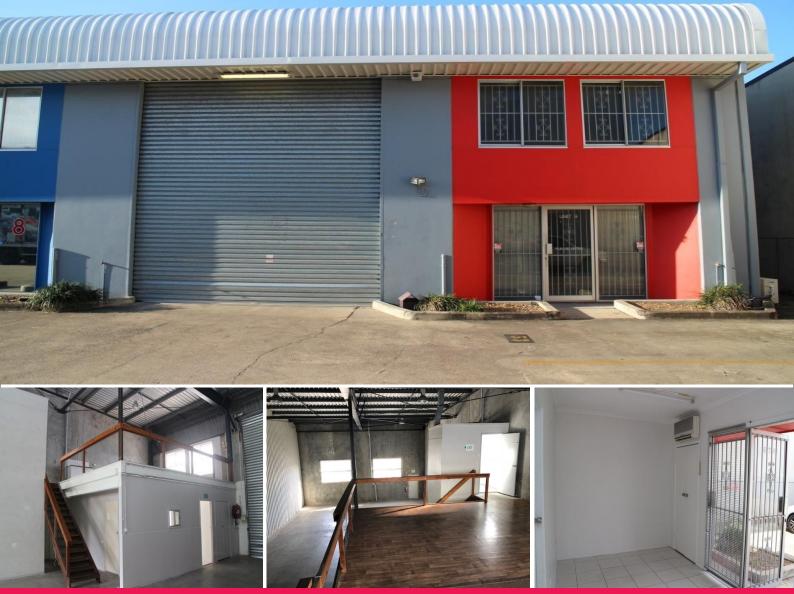

## 9/209 Robinson Road, Geebung QLD 4034

## 267sqm Affordable Office & Warehouse/Manufacturing Unit

This neat and tidy unit is situated at the rear of a popular complex in the heart of Geebung's industrial precinct. Features include:

- \* 35sqm (approx.) air conditioned office on ground floor
- \* 12sqm (approx.) own amenities kitchenette and two toilets
- \* Security grilles on entrance door and all windows
- \* 35sqm (approx.) mezzanine storage
- \* 185sqm (approx.) clear span warehouse with rear fire door
- \* Electric container height roller door
- \* Three phase power
- \* Easy access and truck manoeuvrability
- \* Close to main arterial roads
- \* Pricing exclusive of Outgoings (approx. \$584pm) and GST