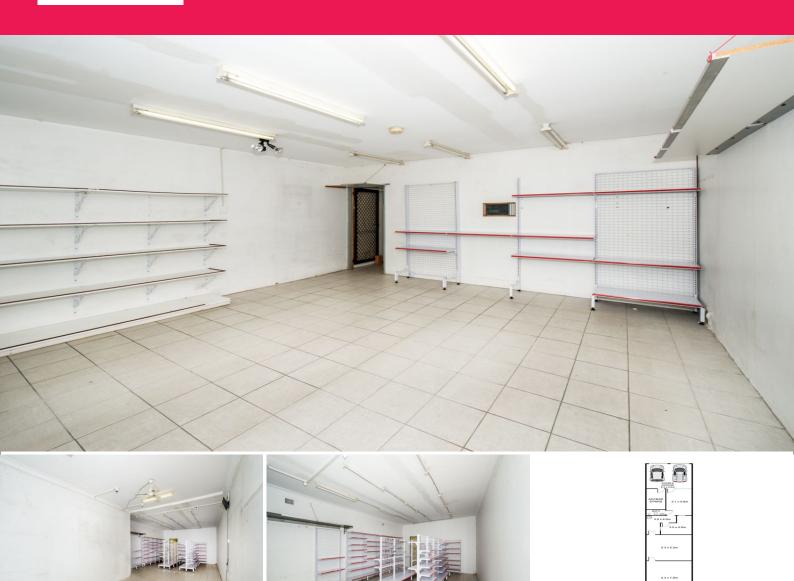

### **Shop in Local Shopping Village**

Positioned in a busy collection of local shops, this former newsagency offers a great opportunity for a range of businesses seeking out the perfect premises. Offering high visibility, the premises surrounding shops include a chemist, fitness centre and bakery. Less than a 5-minute drive from the sands of Maroubra Beach and handy to Maroubra Junction.

- 178sqm internal (approx.) deep shop featuring tiled flooring
- North-east facing, glass frontage with security bars
- Blank interior ready for you to add your touches
- Toilet facilities, rear storage rooms or office space
- Valuable rear lane access to a double lock-up garage
- Customer car park out front, city bus stop walking distance