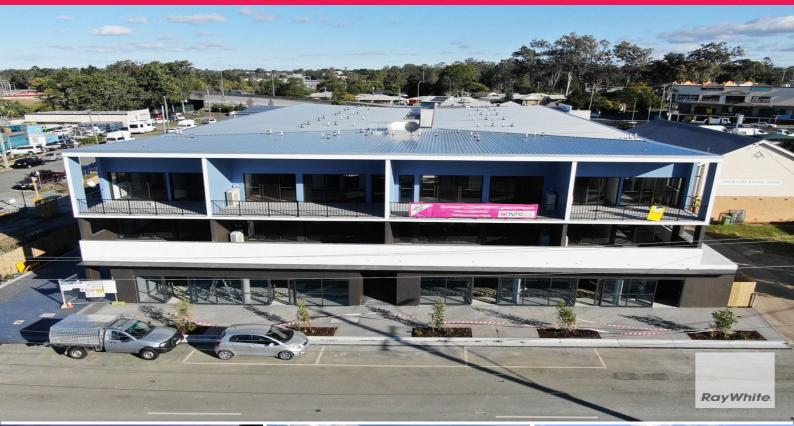

## 105 / 6-10 Whites Road, Petrie QLD 4502

## Prime Retail Opportunities Available ? New Mill Central Development

Ray White Commercial is pleased offer to the market for sale & lease an exciting new retail space in the heart of the Petrie Town Centre situated at 6-10 Whites Road, Petrie. Currently under construction and due for completion by May 2019 this 61 sqm retail unit is part of a mixed use development featuring 28 units and 354 sqm of ground floor retail space.

Retail FOR SALE

61sqm