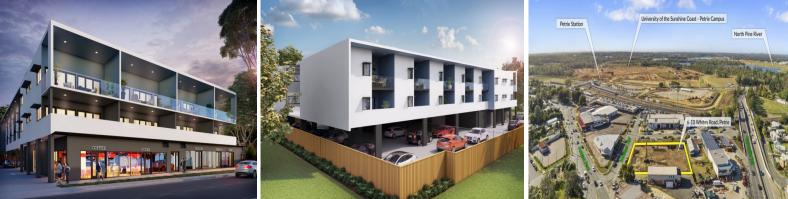

## Prime Retail Opportunities Available ? New Mill Central Development

Ray White Commercial is pleased offer to the market for sale & lease an exciting new retail space in the heart of the Petrie Town Centre situated at 6-10 Whites Road, Petrie. Currently under construction and due for completion by May 2019 this 61 sqm retail unit is part of a mixed use development featuring 28 units and 354 sqm of ground floor retail space.

Situated between the Petrie Town Centre at the intersection of the busy Gympie & Dayboro Roads and Anzac Avenue and the Petrie Train Station the property is ideally located to benefit from passing traffic. The property is also perfectly situated to benefit from the opening of the University of the Sunshine Coast Petrie Campus at The Mill in 2020 which is expected to accommodate 10