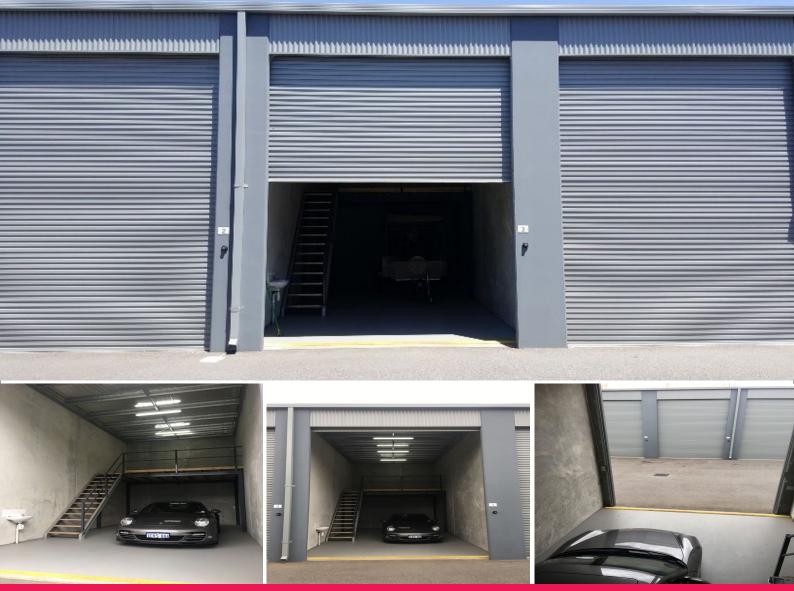

## HANDY STORAGE UNIT OR PERSONAL GARAGE

Conveniently located storage unit in the heart of the Canning Vale Industrial Precinct features a perfectly sized storage unit designed for extra storage or a personal garage to fit your toys.

Installed with a mezzanine for additional space and with optimal depth of 8 metres and truss height of 5 metres, this particular unit proves to be highly accessible and sought after.

Storage Space: 38 sqm Mezzanine: 12 Sqm Total Area: 50 sqm