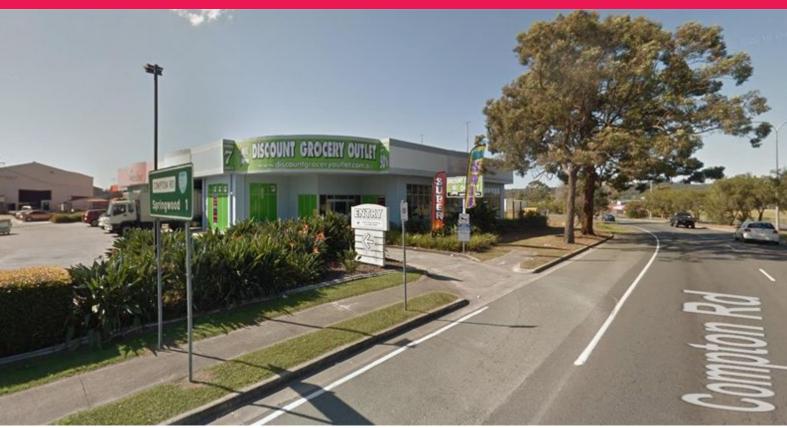

## E/15 Lapis Street, Underwood QLD 4119

## HIGH EXPOSURE RETAIL

- Large open space perfect for retail showroom
- Potential for smaller spaces and a variety of uses.
- Full height roller doors.
- High exposure onto Compton Road.
- Monitored customer car parking.

The tenancy offers great exposure and is in the heart of the popular Underwood homemaker and recreation precinct.

As for convenience, it has quick access to the M1, Gateway and Logan Motorways. Customer car parking is plenty and monitored.