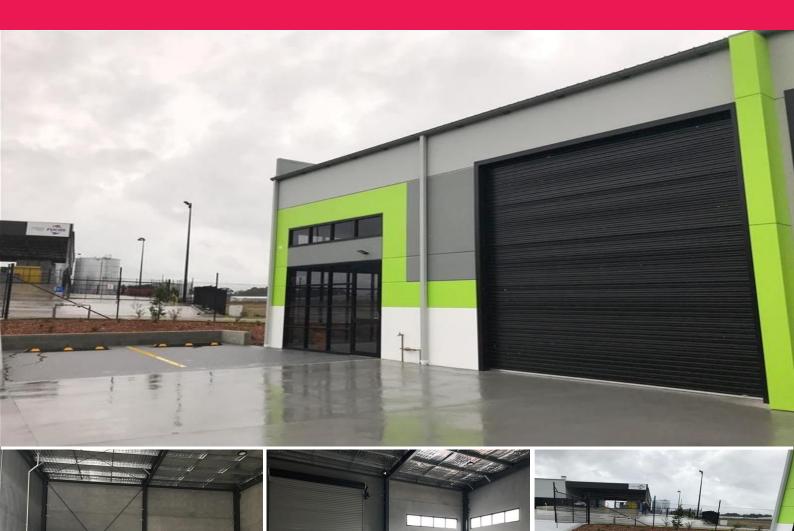

## Brand new unit at front of complex

Be quick to secure the last street facing unit available. Recently completed by industrial specialists "W. A. Brown", this unit includes:

- \* 4.8 metre roller door clearance with auto open
- \* Two (2) on site car parks
- \* Disabled compliant amenities plus kitchenette

This unit features glass panels at both the front and side ensuring it enjoys plenty of natural light.

Industrial FOR SALE

153sqm

**Jason Morris** 

0425 302 778 jason.morris@rhplus.com.au **Alan Tonks** 

0474 744 422 alan@alantonks.com.au