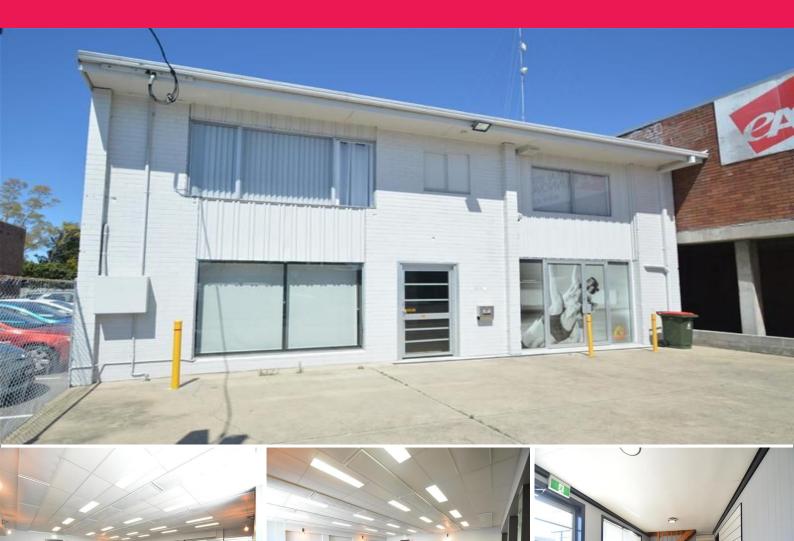

# 31 Belford Street, Broadmeadow NSW 2292

# STUDIO, SHOWROOM OR OFFICES

Located at Broadmeadow near the Nineways is this Commercial space which was previously used as a yoga studio but would also suit showroom or even offices.

Features include:

- \* Open plan studio.
- $^{\ast}$  Glazed Commercial shop front entry.
- \* Stylish bathrooms with change rooms.
- \* Reception area & waiting room.
- \* First floor offices & lunchroom.
- \* Great signage opportunities.