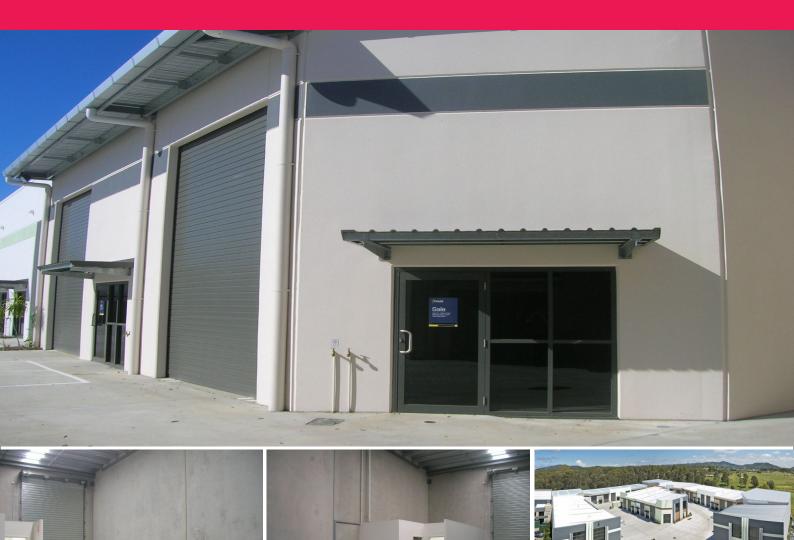

### Warehouse And Yard

- \* 117m2\* warehouse with small front office
- \* Rear yard with roller door access
- \* Air conditioned office
- \* 2 allocated car parks
- \* Call today for an inspection