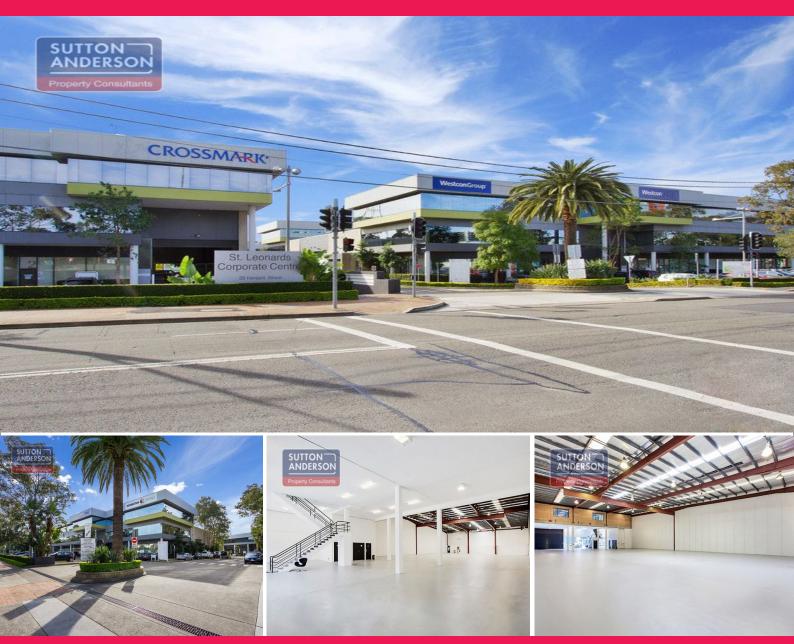

## Unit 14/39 Herbert Street, Artarmon NSW 2064

## **ARTARMON - 39 Herbert Street Office/Warehouse for Lease**

39 Herbert Street stands as the astute North Shore location for your workplace. The estate has all the essentials that a contemporary integrated workspace should have. Offering an easily accessible gateway location, at the intersection between the Sydneys CBD and the Northern districts.

- The estate offers flexible configurations.
- All units offer quality office space over one or two levels with associated high clearance warehousing.
- Walk to train station, gyms, hospital and shopping.
- Block car parking available for lease.