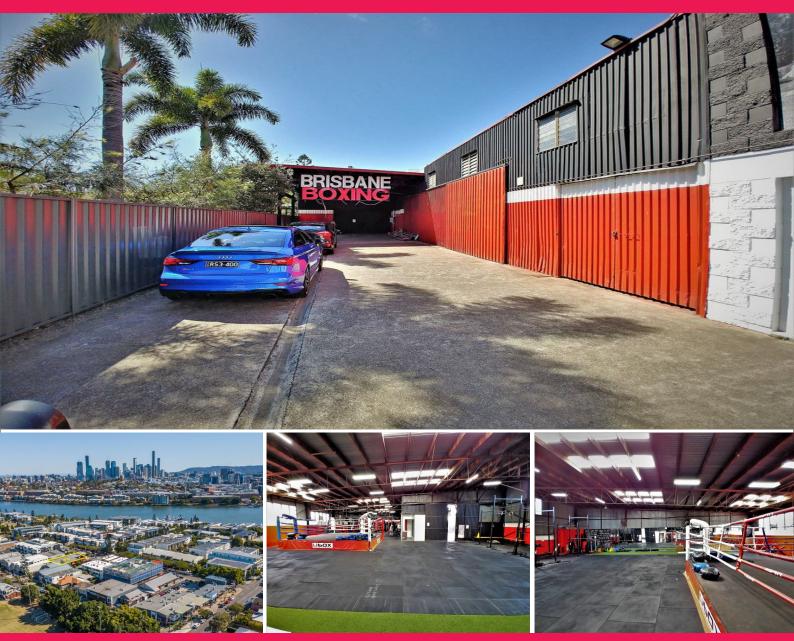

## 516m2\* AFFORDABLE BULIMBA FREESTANDING WAREHOUSE

Often sought but rarely found is anything affordable in Bulimba! Located in the heart of the thriving and trendy Bulimba precinct is this rare warehousing opportunity.

Features of the property include:

- 516sqm\* warehouse floor space, great natural light and ventilation
- Secure gated site, three phase power
- Access via two large doors
- Self contained amenities include multiple bathrooms and showers
- Parking available on site and on street
- Available on short notice call to arrange an inspection today!
- Lease price: \$45,000pa + GST (Gross rent includes outgoings) (\*approx)