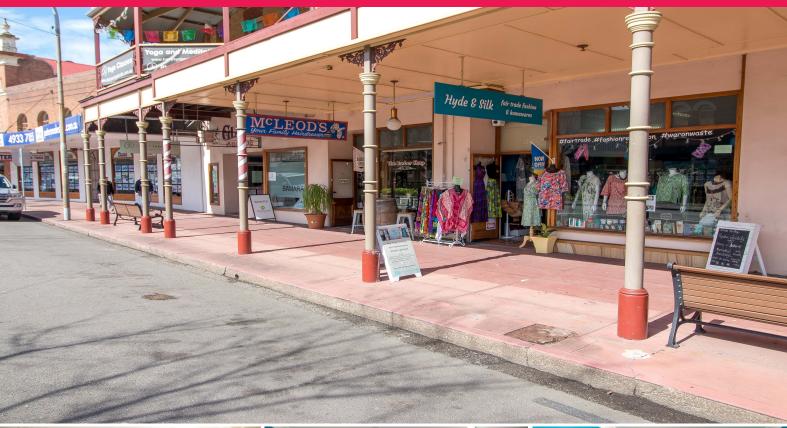

## **Prime Retail Location**

Situated in the iconic Glebe Arcade, this premises measures approximately 106m2 in size.

Consisting of one major retail area and numerous storage spaces behind the building also benefits from rear access that allows for hassle free deliveries and unloading of stock.

Your business will be surrounded with existing outlets which have thrived in this much sought after location.  $\cdot$ 

- ? Off street parking
- ? Toilet facilities
- ? Prime location
- ? 8m glass street front