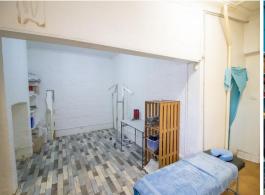

## **Prime Retail Location**

Situated in the iconic Glebe Arcade, this premises measures approximately 106m2 in size.

Consisting of one major retail area and numerous storage spaces behind the building also benefits from rear access that allows for hassle free deliveries and unloading of stock.