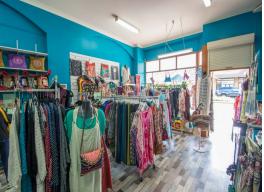

## **Prime Retail Location**

Situated in the iconic Glebe Arcade, this premises measures approximately 106m2 in size.

Consisting of one major retail area and numerous storage spaces behind the building also benefits from rear access that allows for hassle free deliveries and unloading of stock.