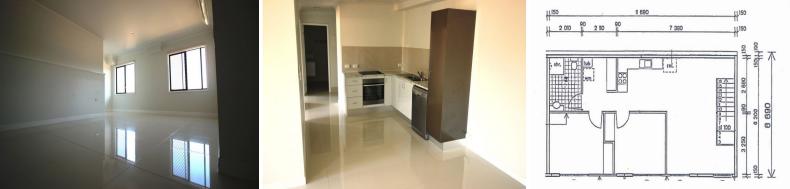

## South Cairns Professional Office Available For Lease

Looking for a close to home office space? Check out this immaculate first floor office in a small warehouse complex for lease at just \$220 per week. Modern fit out with a full kitchen, bathroom and laundry. 2 x offices at 11 sqm approximately.

25 sqm open plan office/waiting room.

Security cameras on site.

1 exclusive car park on site.

Plenty of street parking.

Good building signage available.

Contact: Exclusive agent Grant Timmins - Ray White Commercial Cairns for more information.