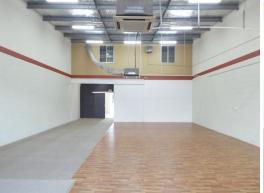

## 331m2\* For Showroom Or Office Or Retail Use

- \* This unit is Logan City Council approved for training/educational use
- \* Air conditioned throughout all areas up and down
- \* 170m2\* of open plan ground floor showroom/office area at rear
- \* Reception area at front and two additional open plan office areas upstairs
- \* Only 1 other tenant at this property
- \* 16 shared car parks on site and street parking
- \* Outgoings only approximately \$650 per month
- \* Great signage exposure to busy street and just off service Road
- \* This unique property provides both retail & showroom uses
- \* Excellent access to and from M1 Pacific Motorway
- \* Close to Springwood Bus Terminal and major shopping centres