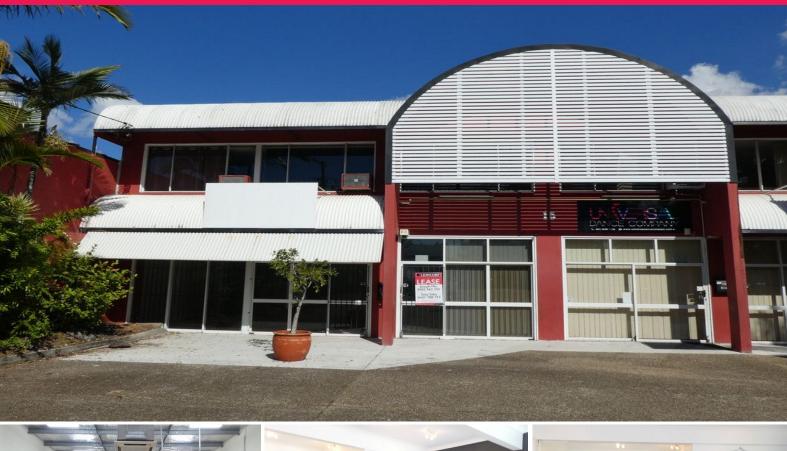

## Ray White.

Unit 1/15 Watland Street, Springwood QLD 4127

## 331m2\* For Showroom Or Office Or Retail Use

- \* This unit is Logan City Council approved for training/educational use
- \* Air conditioned throughout all areas up and down
- \* 170m2\* of open plan ground floor showroom/office area at rear
- \* Reception area at front and two additional open plan office areas upstairs
- \* Only 1 other tenant at this property
- \* 16 shared car parks on site and street parking
- \* Outgoings only approximately \$650 per month
- \* Great signage exposure to busy street and just off service Road
- \* This unique property provides both retail & showroom uses
- \* Excellent access to and from M1 Pacific Motorway
- \* Close to Springwood Bus Terminal and major shopping centres

Showrooms/bulky Goods

FOR LEASE

331sqm