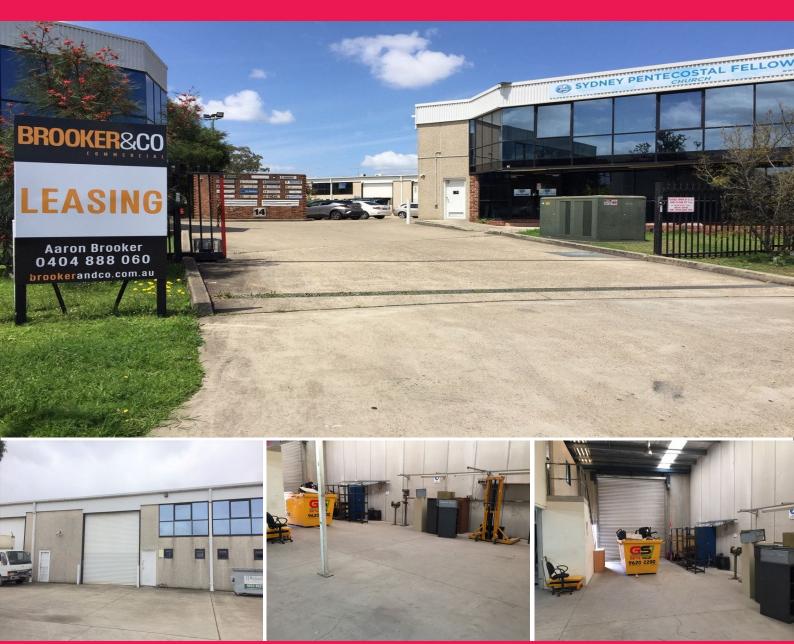

## 2/14 Sheridan Close, Milperra NSW 2214

## Good Quality Warehouse | Very Practical Size

Set within the popular industrial area of Milperra / Revesby district, this warehouse offers a great opportunity to many businesses.

Property features include:

- Container access
- High clearance warehouse
- Ample natural light
- Two (2) car spaces
- Air-Conditioned mezzanine office
- Private bathroom amenities
- 3 phase power
- Secure complex
- Zoned IN1 General Industrial

To discuss the leasing opportunity & to arrange an inspe

Industrial FOR LEASE

188sqm

Aaron Brooker 0404 888 060 669@leaddrop.rexsoftware.com