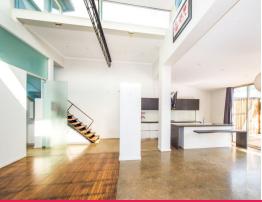

## **Split-Level Creative Space with B7 Zoning**

A cool find for the creative, this split-level space makes a statement. A sleek and contemporary space, it's accentuated by polished concrete, natural timber, soaring ceilings and extensive glass. Ideal for multiple business purposes, the space comes with B7 zoning offering added options to explore. Quietly tucked just metres away from Botany Road cafes, shops and transport.

- 346sqm (approx)
- 4 individual offices/studios, each with custom storage
- Break-out zone includes kitchen with island bench & gas
- Shaded timber decking plus a garden-fringed courtyard
- Modern bathroom/laundry plus 2 powder rooms