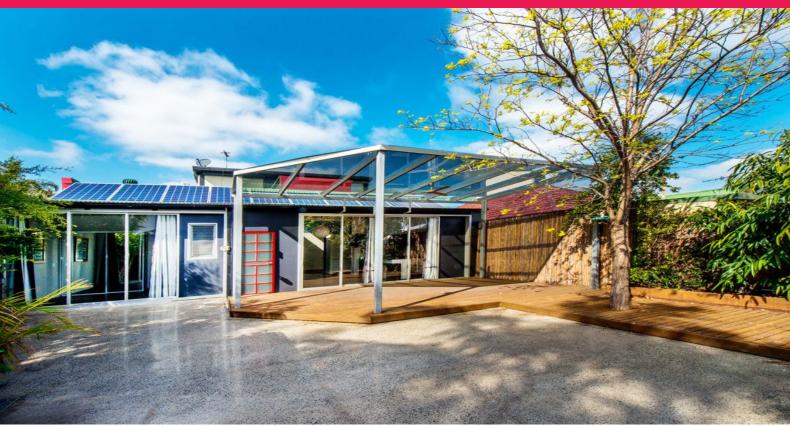

## **Split-Level Creative Space with B7 Zoning**

A cool find for the creative, this split-level space makes a statement. A sleek and contemporary space, it's accentuated by polished concrete, natural timber, soaring ceilings and extensive glass. Ideal for multiple business purposes, the space comes with B7 zoning offering added options to explore. Quietly tucked just metres away from Botany Road cafes, shops and transport.

- 346sqm (approx)
- 4 individual offices/studios, each with custom storage
- Break-out zone includes kitchen with island bench & gas
- Shaded timber decking plus a garden-fringed courtyard
- Modern bathroom/laundry plus 2 powder rooms