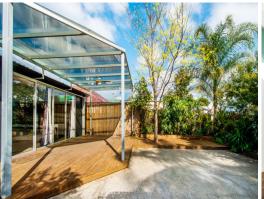

## **Split-Level Creative Space with B7 Zoning**

A cool find for the creative, this split-level space makes a statement. A sleek and contemporary space, it's accentuated by polished concrete, natural timber, soaring ceilings and extensive glass. Ideal for multiple business purposes, the space comes with B7 zoning offering added options to explore. Quietly tucked just metres away from Botany Road cafes, shops and transport.

- 346sqm (approx)
- 4 individual offices/studios, each with custom storage
- Break-out zone includes kitchen with island bench & gas
- Shaded timber decking plus a garden-fringed courtyard
- Modern bathroom/laundry plus 2 powder rooms