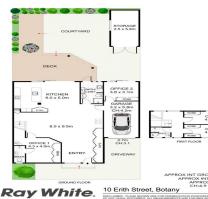

- 346sqm (approx)
- 4 individual offices/studios, each with custom storage
- Break-out zone includes kitchen with island bench & gas
- Shaded timber decking plus a garden-fringed courtyard
- Modern bathroom/laundry plus 2 powder rooms

Offices

FOR SALE

346sqm