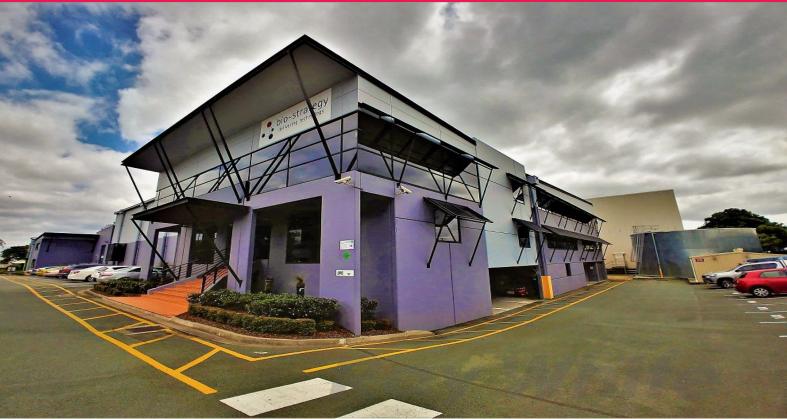

## 424sqm\* TINGALPA CORPORATE OFFICE SPACE

- 424sqm\* corporate office/ showroom on single level
- 16 allocated car parks (half of which are basement)
- Four (4\*) partitioned offices & large open plan area
- Tenancy located front right of site
- Neat & corporate site
- Ducted a/c
- Male & female amenities plus a shower
- Kitchenette
- Fantastic location just 385m\* from the Gateway Motorway & 1.3km\* from Cannon Hill Plaza

Lease Price: \$78,440 p/a + Outgoings + GST

(\*approx)

For further information or to arrange an inspection please c

Offices

FOR LEASE

424sqm