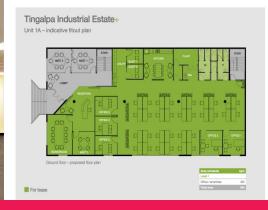

## 424sqm\* TINGALPA CORPORATE OFFICE SPACE

- 424sqm\* corporate office/ showroom on single level
- 16 allocated car parks (half of which are basement)
- Four (4\*) partitioned offices & large open plan area
- Tenancy located front right of site
- Neat & corporate site
- Ducted a/c
- Male & female amenities plus a shower
- Kitchenette
- Fantastic location just 385m\* from the Gateway Motorway & 1.3km\* from Cannon Hill Plaza