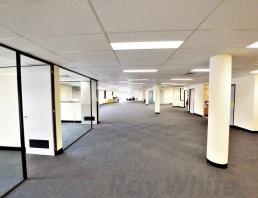

## 424sqm\* TINGALPA CORPORATE OFFICE SPACE

- 424sqm\* corporate office/ showroom on single level
- 16 allocated car parks (half of which are basement)
- Four (4\*) partitioned offices & large open plan area
- Tenancy located front right of site
- Neat & corporate site
- Ducted a/c
- Male & female amenities plus a shower
- Kitchenette
- Fantastic location just 385m\* from the Gateway Motorway & 1.3km\* from Cannon Hill Plaza