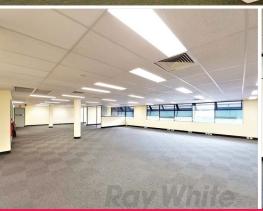

## 424sqm\* TINGALPA CORPORATE OFFICE SPACE

- 424sqm\* corporate office/ showroom on single level
- 16 allocated car parks (half of which are basement)
- Four (4\*) partitioned offices & large open plan area
- Tenancy located front right of site
- Neat & corporate site
- Ducted a/c
- Male & female amenities plus a shower
- Kitchenette
- Fantastic location just 385m\* from the Gateway Motorway & 1.3km\* from Cannon Hill Plaza