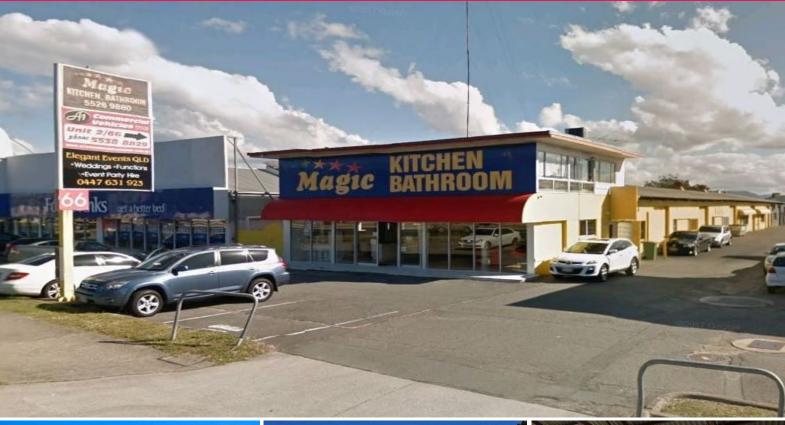

## Ray White.

66 Bundall Road, Bundall QLD 4217

## Small Warehouse, Showroom or Workshop - Bundall

- \* Conveniently located on Bundall Road
- \* Approximately 120m?\* Ideal for storage, warehouse or clean workshop uses
- \* Various factory units available
- \* Absolute bargain at only \$1,500 pcm + GST