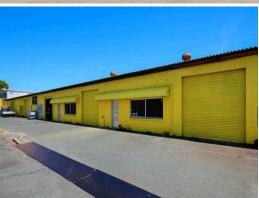

## Small Warehouse, Showroom or Workshop - Bundall

- \* Conveniently located on Bundall Road
- \* Approximately 120m?\* Ideal for storage, warehouse or clean workshop uses
- \* Various factory units available
- \* Absolute bargain at only \$1,500 pcm + GST

Industrial

FOR LEASE

120sqm