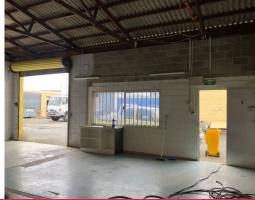

## Small Warehouse, Showroom or Workshop - Bundall

- \* Conveniently located on Bundall Road
- \* Approximately 120m?\* Ideal for storage, warehouse or clean workshop uses
- \* Various factory units available
- \* Absolute bargain at only \$1,500 pcm + GST

Industrial

FOR LEASE

120sqm