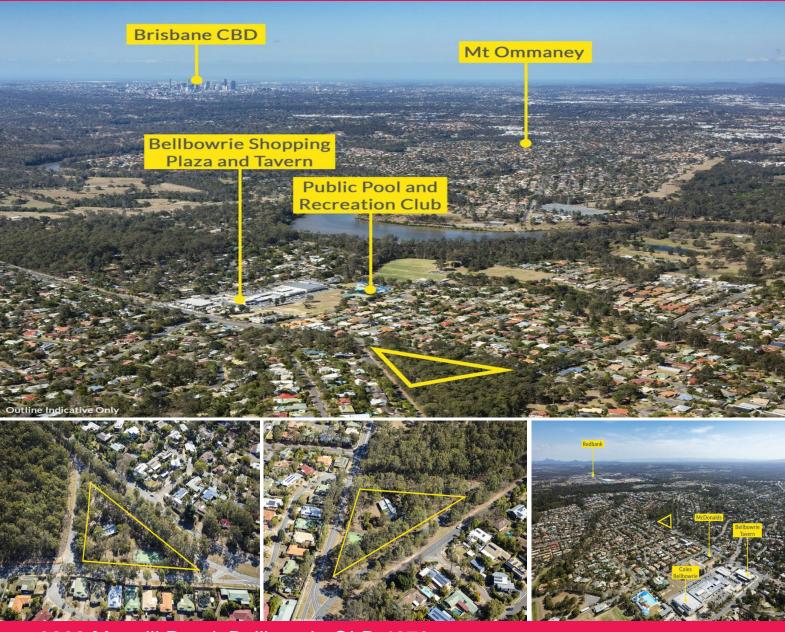

## Bellbowrie- 7,446sqm\* site (plus House)

- Land area: 7,446m?\* (flood free)
- Highly exposed site with 3 street frontage
- Quality 3 bedroom, 2 bathroom plus study/4th bedroom house with pool and tennis court
- Affluent western suburbs location (approx. 25mins from Brisbane CBD)
- Walk to Coles Shopping Centre, transport and Moggill State School
- Close proximity to Moggill Ferry and Kenmore Village Shopping Centre
- Suit a variety of development options: residential subdivision, townhouses, child care, aged care, retail (current zoning low density) (^STCA)