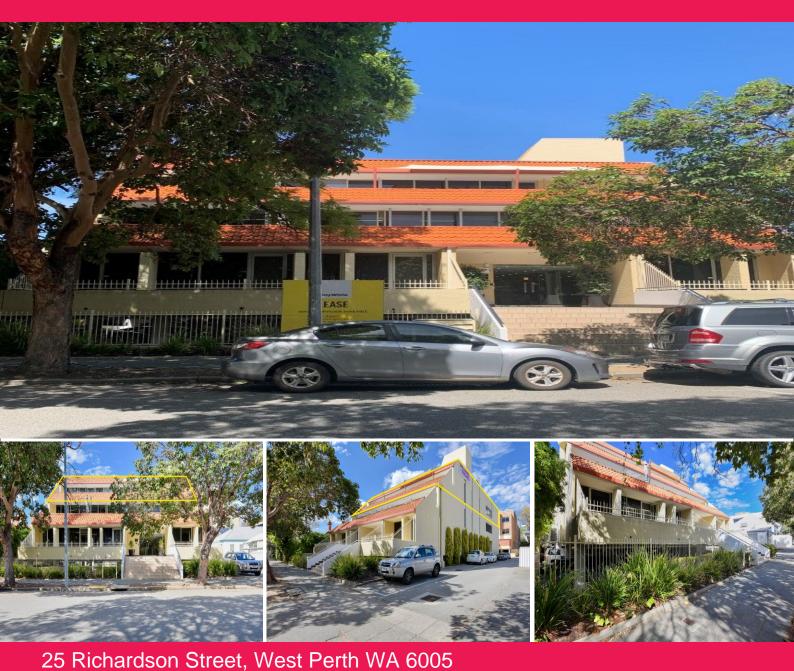

## **Small Ground Floor Partitioned Office**

Ray White Commercial (WA) are pleased to present a great opportunity to secure a refurbished ground floor tenancy in a prime West Perth location. Situated on the top ground of the building close to the corner of Outram Street, this tenancy features perimeter offices, own kitchen and reception.

• 3 car bays at \$250 per bay/month + DoT parking levy • Outgoings estimated at \$136/sqm for the 2020/2021 financial year

For further information or to arrange an inspection please contact:

Clive Norman Ray White Commercial (WA) M: 0403 804 119 E: clive.norman@raywhit Offices FOR LEASE \$295/sqm pa + Outgoings + GST 130sqm