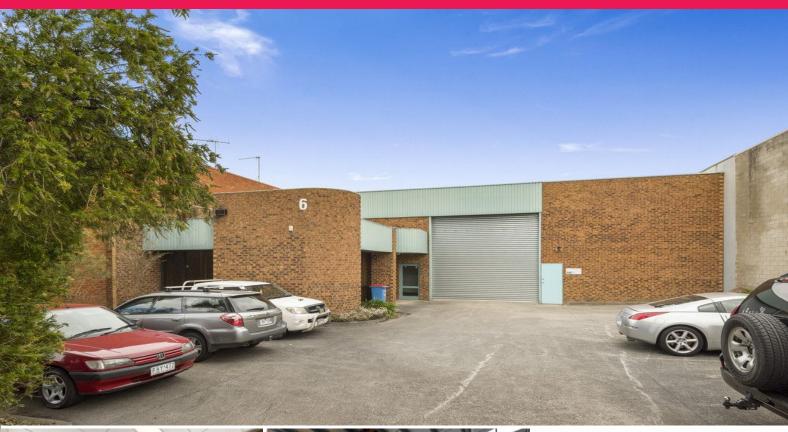

### **High Score Scoresby Industrial**

This centrally located street front property presents the perfect chance for the astute business owner seeking a well presented premise. With superb natural light, high quality office and reception areas, and a well laid out plan boasting close proximity to all major arterial roads including East Link, Ferntree Gully Road, and Stud Road.

• Building area | 550m2 approximately

• Office & mezzanine • Ample onsite car parking • Zoning | Industrial 1

Industrial FOR LEASE

550sqm