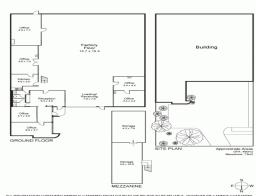

• Building area | 550m2 approximately

• Office & mezzanine • Ample onsite car parking • Zoning | Industrial 1

Industrial FOR LEASE

550sqm