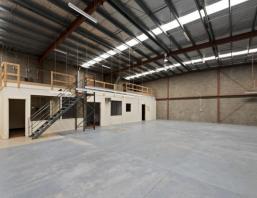

• Building area | 550m2 approximately

• Office & mezzanine • Ample onsite car parking • Zoning | Industrial 1

Industrial FOR LEASE

550sqm