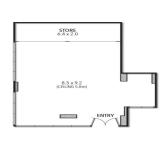

• Building area | 82m2 approximately

• Onsite car parking • Flexible lease terms

• Suitable to a range of uses (STCA) • Potential to build mezzanine (STCA)

Retail

FOR LEASE

82sqm