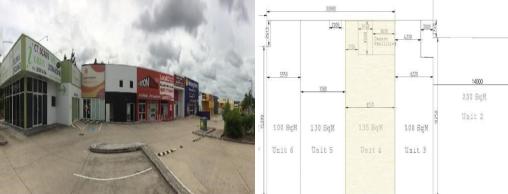

## GRAND PLAZA COMMERCIAL UNIT ? 145M2 ? MULTI-PURPOSE RETAIL, OFFICE, SHOWROOM

Phone enquiries - please quote property ID 20372

Give your business the best locational advantage by placing yourself in this prime location in the heart of Browns Plains CBD. Centrally located in front of Grand Plaza shopping centre your business will have exposure to Browns Plans Road, Grand Plaza Drive and rear exposure to Bunnings.

There is plenty of customer and staff parking. Rent prices are inclusive of all outgoings so be confident that yo

Retail FOR LEASE

145sqm

**No Agent Property** 

enquiries@noagentproperty.com.au