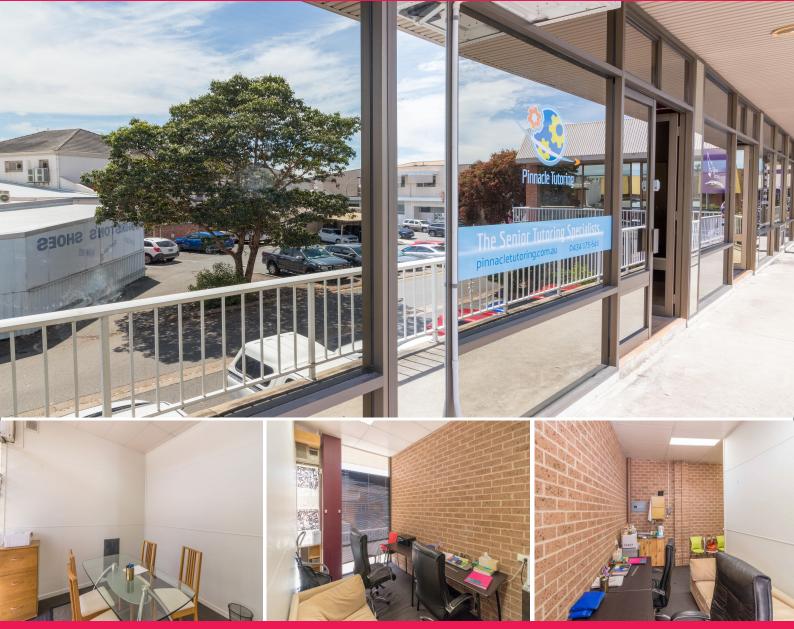

## Affordable Office Space

Suite 3 is ideally located in the heart of Maitland's CBD and has a pre-existing layout that provides two spacious consultation/office rooms and open reception area.

With its first floor vantage point, the unit is worth a look for any business looking to capitalise on the growing area of Maitland.

Be surrounded by many reputable businesses with this office ready suite.

Key Features:

- ? Prime location
- ? Free parking adjacent
- ? Air-conditioned

Offices FOR LEASE

34sqm