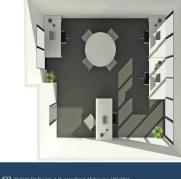

Highlights of this office include:

- ? Open plan space perfect for up to 5 people
- ? High quality corporate tenant
- ? Returns of \$12,101 with a 1 year lease and 1 year option in place
- ? Fixed 5% annual increases