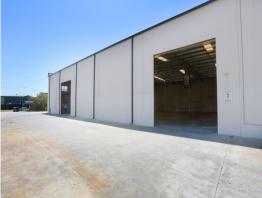

## MADDINGTON 1,000SQM OFFICE/FACTORY

Commercial Industrial Property Group (CIPG) and Chad Parham offers for lease 37 Jade Street, Maddington.

Located in Maddington Industrial Estate some 20 kilomtres south east of Perth CBD. Maddington has good access to major arterial roads such as Roe Highway, Tonkin Highway and Albany Highway.

The yard and parking area is concrete paved.

All necessary services are available to the property.

Chad Parham 041 219 660

Industrial FOR LEASE

1000sqm