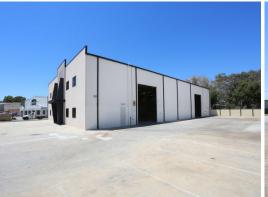

## MADDINGTON 1,000SQM OFFICE/FACTORY

Commercial Industrial Property Group (CIPG) and Chad Parham offers for lease 37 Jade Street, Maddington.

Located in Maddington Industrial Estate some 20 kilomtres south east of Perth CBD. Maddington has good access to major arterial roads such as Roe Highway, Tonkin Highway and Albany Highway.

The yard and parking area is concrete paved.

All necessary services are available to the property.

Chad Parham 041 219 660

Industrial FOR LEASE

1000sqm