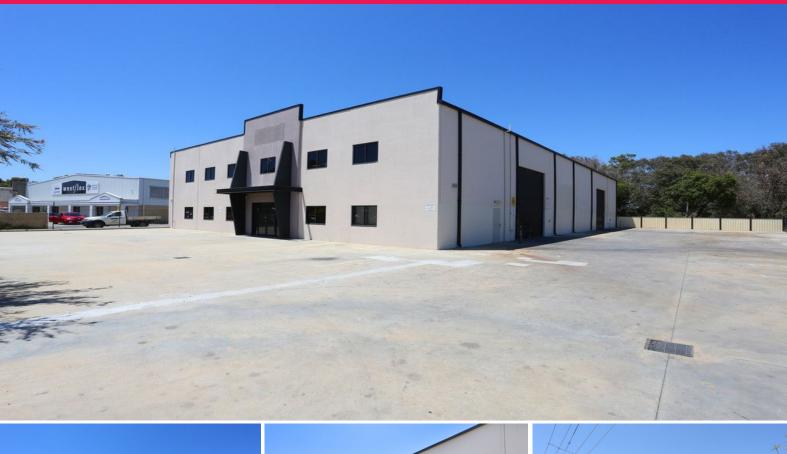

## MADDINGTON 1,000SQM OFFICE/FACTORY

Commercial Industrial Property Group (CIPG) and Chad Parham offers for lease 37 Jade Street, Maddington.

Located in Maddington Industrial Estate some 20 kilomtres south east of Perth CBD. Maddington has good access to major arterial roads such as Roe Highway, Tonkin Highway and Albany Highway.

The yard and parking area is concrete paved.

All necessary services are available to the property.

Chad Parham 041 219 660

Industrial FOR LEASE

1000sqm