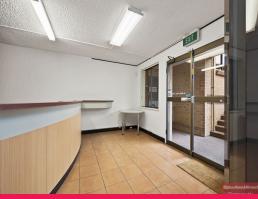

## **CENTRAL CBD - CONVENIENT OFFICE**

Loft style office space with reception, meeting room, one office, open area plus 10 work stations.

Features include:

- 168sqm (approx.)
- Split system air-conditioning throughout
- Ample natural lighting
- Excellent presentation
- M/F amenities plus shower facility
- 2 x kitchenettes
- Security alarm and video intercom
- Large balcony area
- Attractive and flexible lease terms
- 4 security car spaces
- Opposite Westfield ca