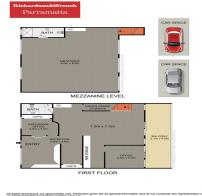

INT: 174 m²
EXT: 75 m²
on on the part of the vendor or agent.

, Parramatta NSW 2150

## **CENTRAL CBD - CONVENIENT OFFICE**

Loft style office space with reception, meeting room, one office, open area plus 10 work stations.

Features include:

- 168sqm (approx.)
- Split system air-conditioning throughout
- Ample natural lighting
- Excellent presentation
- M/F amenities plus shower facility
- 2 x kitchenettes
- Security alarm and video intercom
- Large balcony area
- Attractive and flexible lease terms
- 4 security car spaces
- Opposite Westfield ca