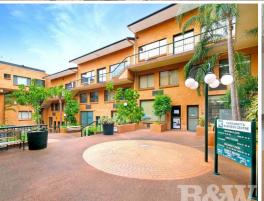

## **CENTRAL CBD - CONVENIENT OFFICE**

Loft style office space with reception, meeting room, one office, open area plus 10 work stations.

Features include:

- 168sqm (approx.)
- Split system air-conditioning throughout
- Ample natural lighting
- Excellent presentation
- M/F amenities plus shower facility
- 2 x kitchenettes
- Security alarm and video intercom
- Large balcony area
- Attractive and flexible lease terms
- 4 security car spaces
- Opposite Westfield ca

Offices

FOR LEASE

168sqm

Richardson&Wrench
Parramatta