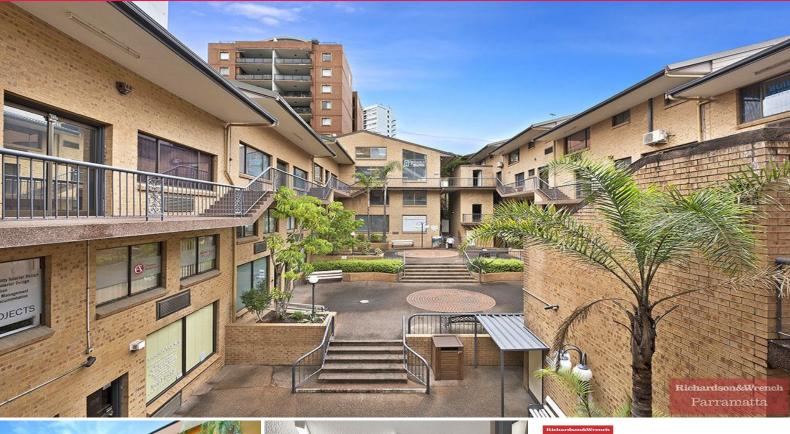

## **CENTRAL CBD - CONVENIENT OFFICE**

Loft style office space with reception, meeting room, one office, open area plus 10 work stations.

Features include:

- 168sqm (approx.)
- Split system air-conditioning throughout
- Ample natural lighting
- Excellent presentation
- M/F amenities plus shower facility
- 2 x kitchenettes
- Security alarm and video intercom
- Large balcony area
- Attractive and flexible lease terms
- 4 security car spaces
- Opposite Westfield ca

Offices

FOR LEASE

168sqm

Richardson&Wrench
Parramatta