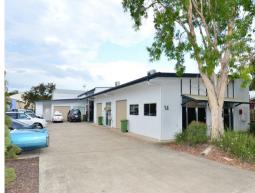

### 7.5% Net Return On Noosaville Industrial Investment

+ 53sq m (approx) industrial unit

+ New 3 + 3 + 3 year lease signed by existing neighbouring tenant

+ Current return of \$12,000 per annum plus outgoings plus GST

+ 4% annual rent increases with market reviews at start of option periods

+ Open plan layout with kitchenette in rear right hand corner

+ Secure concrete block construction

+ Communal toilet facilities

Industrial FOR SALE