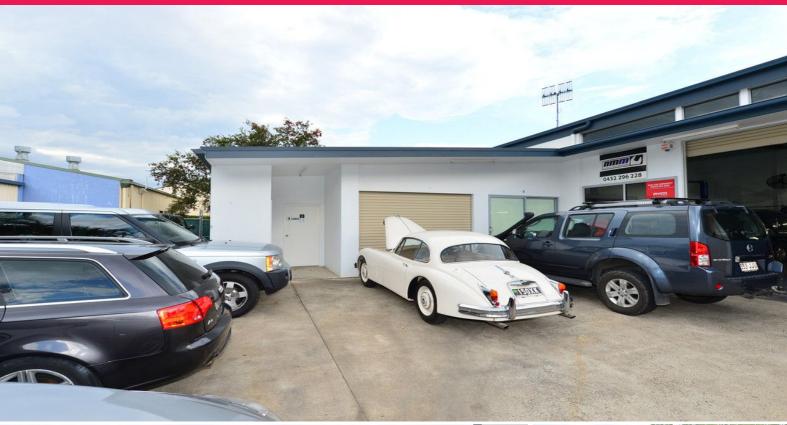

### 7.5% Net Return On Noosaville Industrial Investment

+ 53sq m (approx) industrial unit

+ New 3 + 3 + 3 year lease signed by existing neighbouring tenant

+ Current return of \$12,000 per annum plus outgoings plus GST

+ 4% annual rent increases with market reviews at start of option periods

+ Open plan layout with kitchenette in rear right hand corner

+ Secure concrete block construction

+ Communal toilet facilities

Industrial FOR SALE