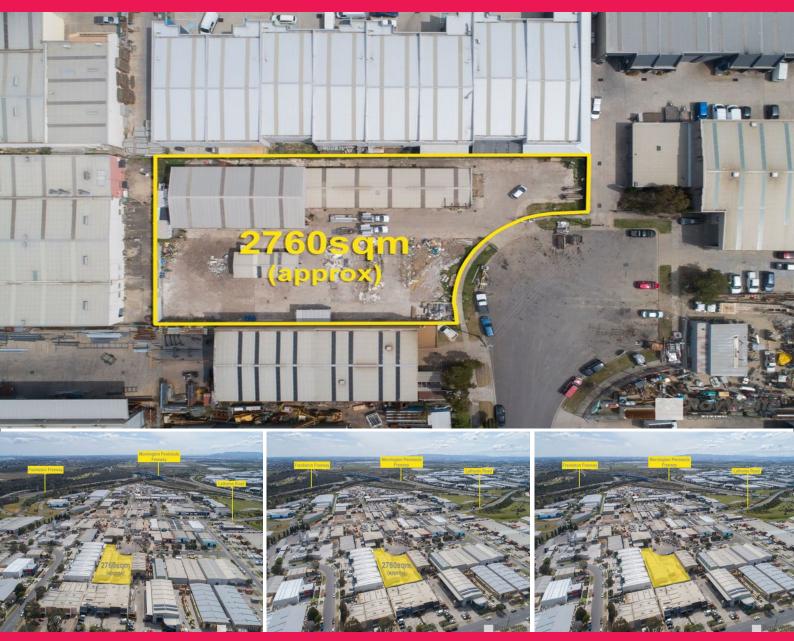

## 13-15 Curie Court, Seaford VIC 3198

These two freehold titles to be sold as one, will give one purchaser the opportunity to acquire 2760m2 (approx) of prime industrial land with unrivalled development potential (STCA).

Don't miss out on this unique opportunity.