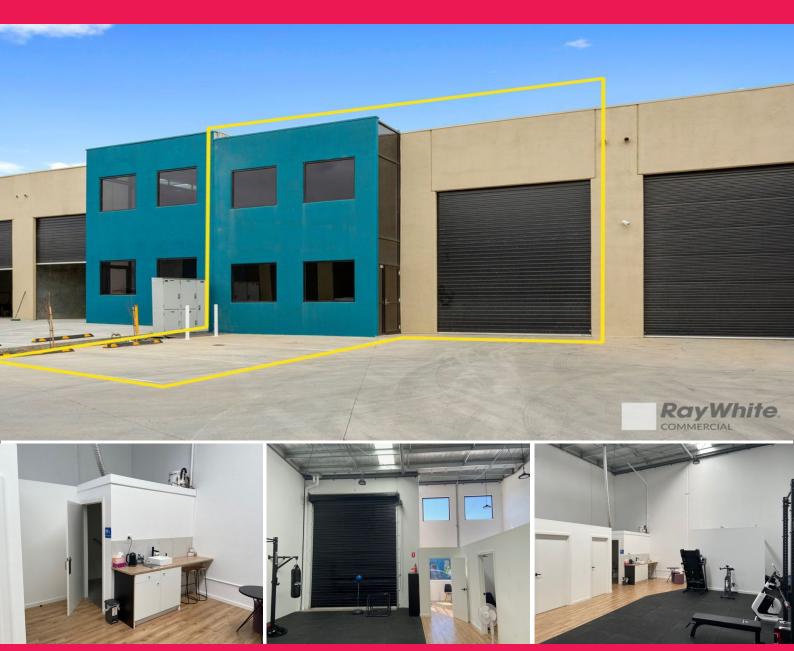

## 124/266 Osborne Ave, Clayton South VIC 3169

## AS-NEW WAREHOUSE WITH BRAND NEW LEASE - PERFECT INVESTMENT OPPORTUNITY

Recently constructed, this as-new warehouse is located in the heart of Clayton South and has recently been leased to a Tenant who will be operating as a "Private Exercise Physiology Centre".

• Total building area | 151m2 approx.
• Brand New 3 + 2 + 2 Year Lease (Commenced 16/7/19)
• Current Rental \$20,000 p/a net
• Clear span warehouse with 6M\* clearance
• Amenities | kitchenette & disable toilet
• Three (3) on-site car spaces
• Industrial 1 Zone (IN1Z)