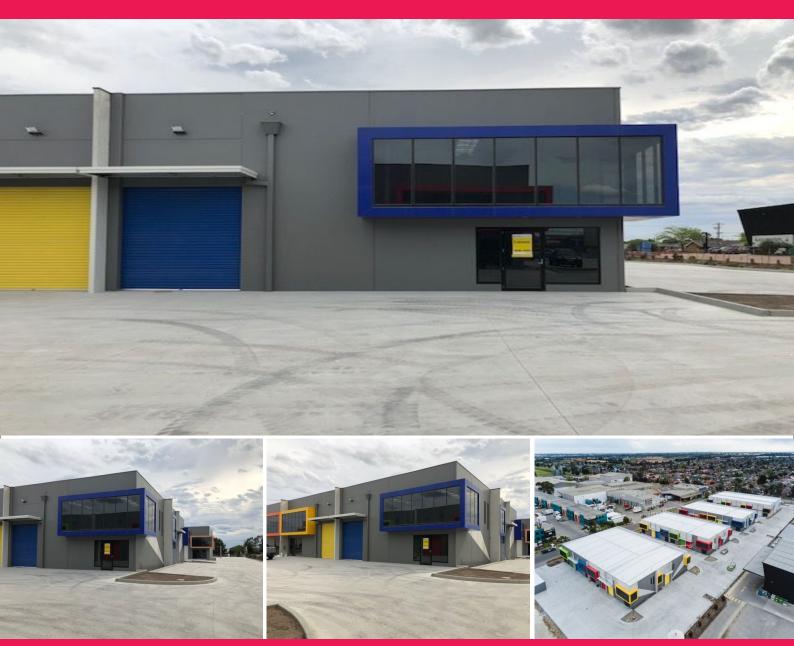

## 16/532-546 Clayton Road, Clayton South VIC 3169

## **BRAND NEW WAREHOUSE IN PREMIER INDUSTRIAL PRECINCT**

Brand new corner warehouse right in the heart of Clayton South's highly sought after industrial precinct.

Located at the corner of Clayton Road and Osborne Avenue, 1.5km south of Clayton train station and associated shopping strip.

- Total building area 156m2 approx.
- Including 21m2 approx steel mezzanine floor plus recently installed staircase for office use or storage
- Warehouse height offering 7m clearance
- Kitchenette facilities
- Amenities with a shower
- 3 phase power provision
- Container height mot

Industrial FOR LEASE

156sqm