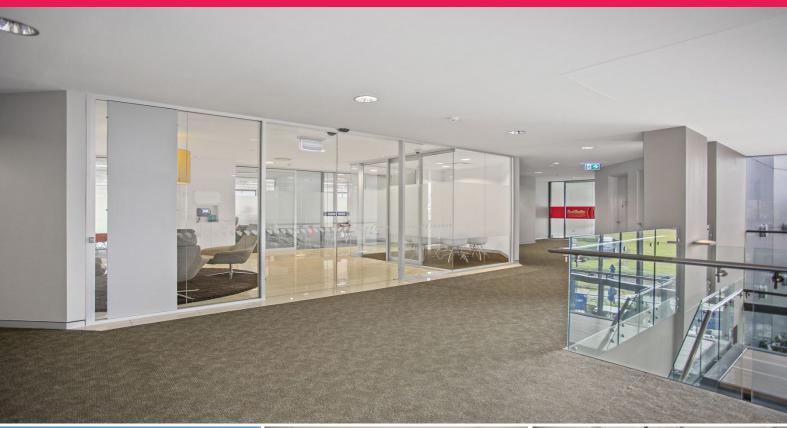

## **Immediate Liquidation of Stunning Corporate Space**

Located in the ultra impressive "Eastside Robina" office building with an office fitout of the highest standard, this property is a must to inspect! Features include:

- \* Total floor area of 263sqm\*
- \* Immaculate fit out including reception, meeting and board rooms
- \* Picturesque outlook with an abundance of natural light
- \* 8 car spaces with plenty of visitor bays available
- \* Less than \$4,100 per square metre...the lowest price in the building for years!