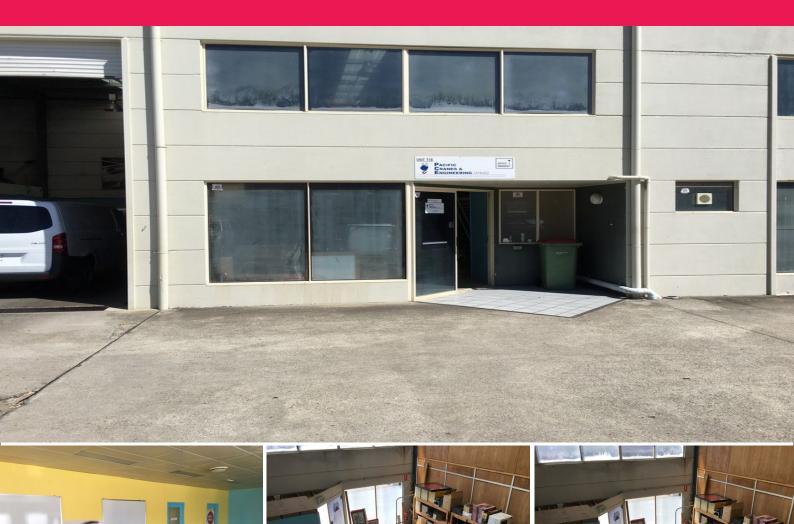

## Warehouse/Office For Lease | Maroochydore CBD Fringe Location

- -Approx. 160m2 office area
- -Approx. 90m2 warehouse area
- -Specialised Centre Zone, suitable for office, retail, industrial, indoor recreation and a variety of other uses
- -Great location in highly sought after commercial precinct
- -Two exclusive car parks
- -Extremely reasonable rent for this location
- -Well positioned in CBD Fringe location