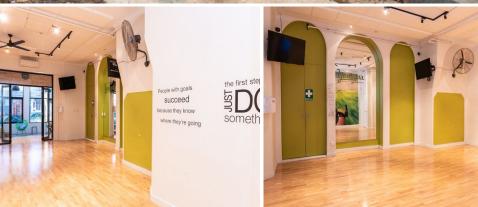

## RETAIL SHOP WITH EXCELLENT EXPOSURE OR 'READY-TO-GO' YOGA/FITNESS/DANCE STUDIO

- 100sgm of Open Plan space
- Light & bright space with sky lights at front
- Almost 10 wide frontage with excellent exposure
- High ceilings, good lighting and heritage details
- Internal storage with toilet & shower