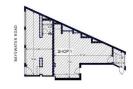

## RETAIL SHOP WITH EXCELLENT EXPOSURE OR 'READY-TO-GO' YOGA/FITNESS/DANCE STUDIO

- 100sgm of Open Plan space
- Light & bright space with sky lights at front
- Almost 10 wide frontage with excellent exposure
- High ceilings, good lighting and heritage details
- Internal storage with toilet & shower

#### Retail

FOR LEASE

Contact ALBERTO

100sqm