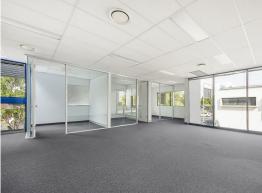

## 105m2\* HENDRA COMMERCIAL OFFICE

- 105m2\* first floor, ducted air-conditioned, carpeted office space with great natural light
- Fit-out includes three partitioned offices, data cabling and open plan area
- Shower & toilet facilities
- One exclusive use on-site car spaces plus street parking available
- Short commute to Brisbane Airport & CBD
- Available immediately call to arrange an inspection today!
- Lease price: \$25,000pa + GST Gross