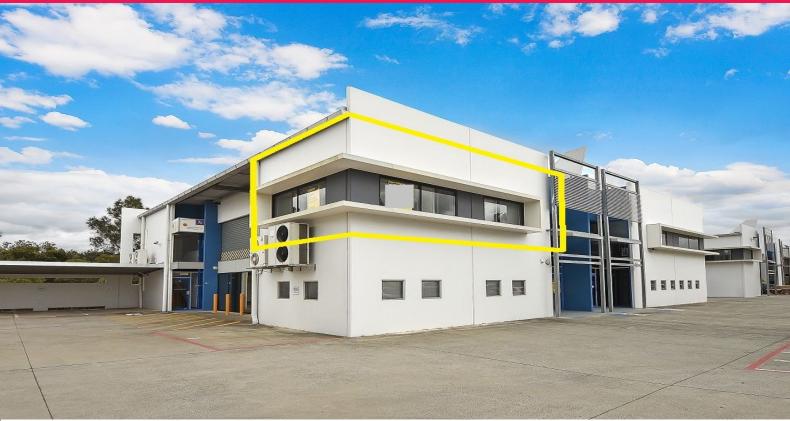

## 105m2\* HENDRA COMMERCIAL OFFICE

- 105m2\* first floor, ducted air-conditioned, carpeted office space with great natural light
- Fit-out includes three partitioned offices, data cabling and open plan area
- Shower & toilet facilities
- One exclusive use on-site car spaces plus street parking available
- Short commute to Brisbane Airport & CBD
- Available immediately call to arrange an inspection today!
- Lease price: \$25,000pa + GST Gross

(\*approx)

Offices

FOR LEASE

105sqm