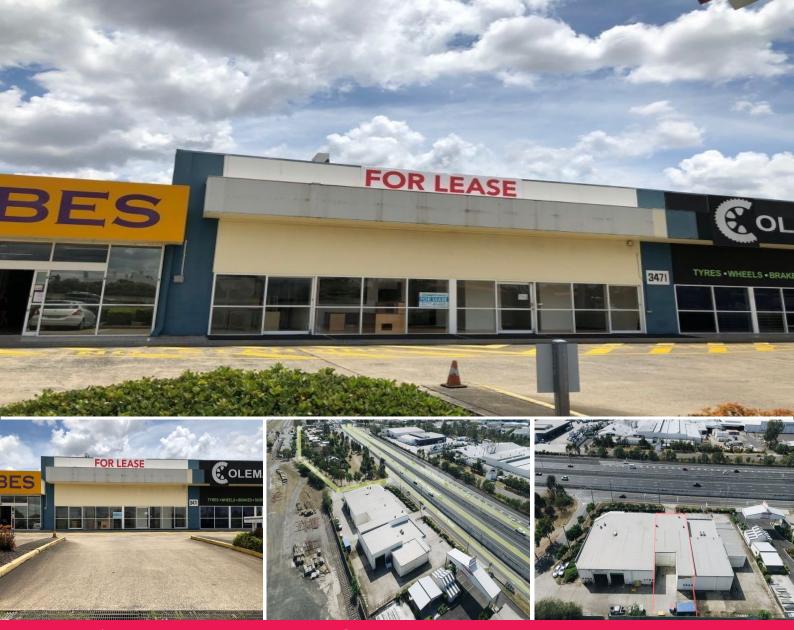

## Unit 3/3471 Ipswich Rd, Wacol QLD 4076

## **Ipswich Motorway Frontage Wacol**

Phone enquiries - please quote property ID 20352

This property is ideally located in the heart of south west commercial sector with excellent access to main corridors like lpswich, logan and centenary motorways. Situated on the border of Brisbane and lpswich region this location is great for servicing this rapidly growing region.

For the first 6 months pay only \$15,000 + outgoings \$30,000 + outgoings for the next 6 months Standard rent after that is \$60,000 + outgoings per annum

Features:

Industrial FOR LEASE

350sqm

No Agent Property -1300594794