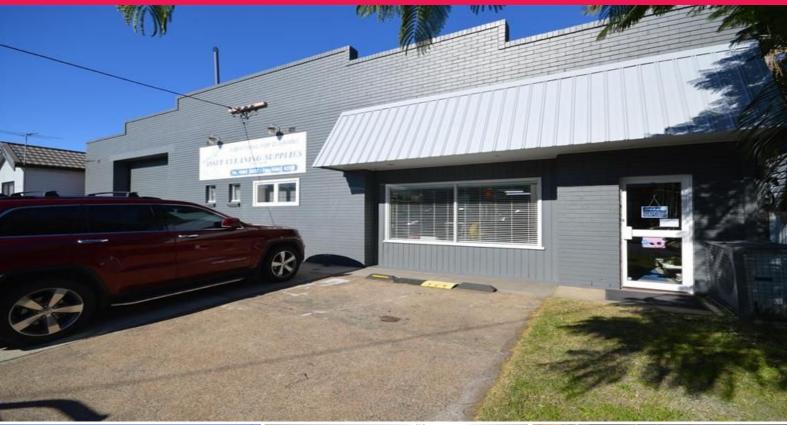

## **Double Block in Wickham**

Situated in the thriving city side suburb of Wickham, this industrial warehouse is ripe for re-development or mixed use conversion. It sits on an 354m2 (approx) parcel of land.

This property offers:

- \* Freshly painted facade
- \* Warehouse of 263m2 (approx) plus 87m2 mezzanine
- \* Great condition with plenty of scope to re-design or use as is
- \* Zoned B(4) Mixed Use
- \* Allowable building height of 14 metres
- \* Floor space ration 2:1
- \* Frontage of over 19 metres