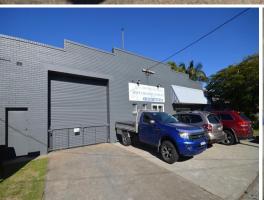

## **Double Block in Wickham**

Situated in the thriving city side suburb of Wickham, this industrial warehouse is ripe for re-development or mixed use conversion. It sits on an 354m2 (approx) parcel of land.

This property offers:

- \* Freshly painted facade
- \* Warehouse of 263m2 (approx) plus 87m2 mezzanine
- \* Great condition with plenty of scope to re-design or use as is
- \* Zoned B(4) Mixed Use
- \* Allowable building height of 14 metres
- \* Floor space ration 2:1
- \* Frontage of over 19 metres